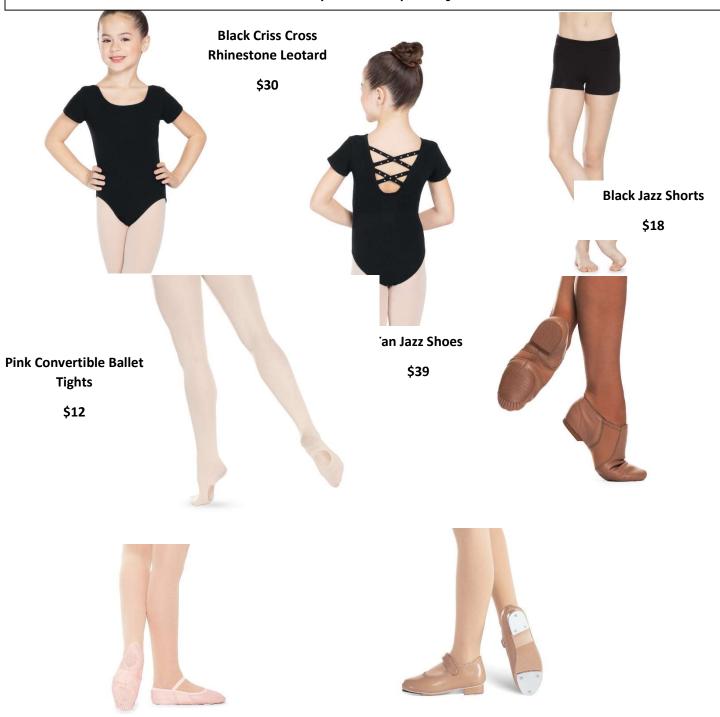

## **ELITE DANCEWEAR PACKAGE FOR LEVEL 1 & 2 CLASSES**

## 2023-2024 SEASON

COST - \$155 plus tax \* INCLUDES BLACK LEOTARD, BLACK JAZZ SHORTS, 1 PAIR OF PINK CONVERTIBLE BALLET TIGHTS, TAN EASY ON VELCRO TAP SHOES, PINK STRETCH BALLET SHOES AND TAN JAZZ SHOES. YOU MAY ADD AN EXTRA PAIR OF TIGHTS FOR AN ADDITIONAL \$12.

Pink Stretch Ballet Shoes \$24

Tan Easy On Velcro Strap Tap Shoe - \$32